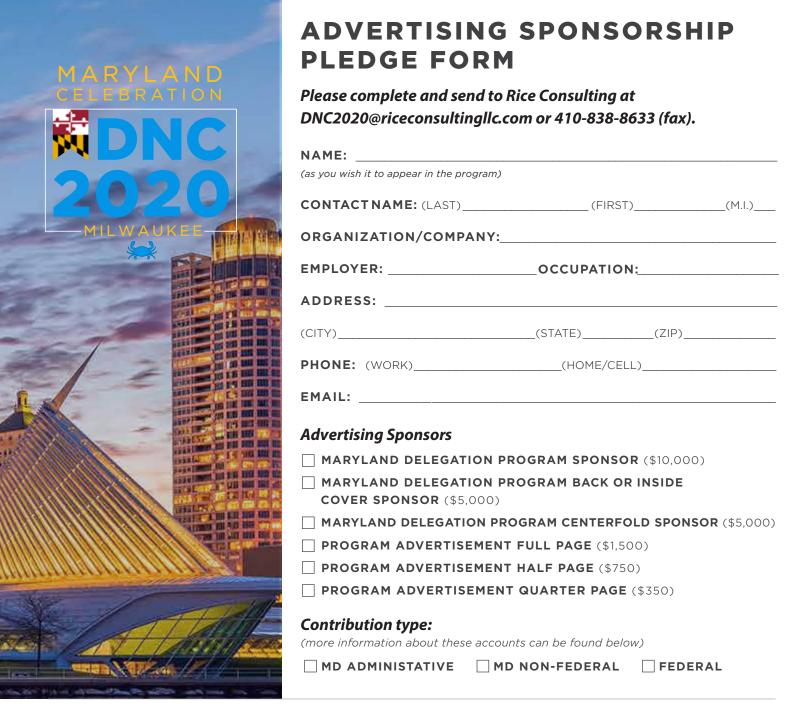

## For information about 2020 Convention Program Sponsorship Opportunities, please contact Jamie Conway: jconway@mddems.org or 410-269-8818.

Please make checks payable to Maryland Democratic Party - 275 West St, Suite 305, Annapolis, MD 21401

CONTRIBUTION OPTIONS: MD ADMINISTRATIVE, MD NON-FEDERAL, AND FEDERAL CONTRIBUTIONS

Contributions to the Maryland Democratic Party are not tax deductible for income tax purposes

Checks Payable to the Maryland Democratic Party Administrative Account: Business/Organizations (All Maryland campaign entities, candidates and State PAC's, are prohibited from making contributions to the Administrative Account.) "Contributions to the administrative account may be used only for non-electoral purposes. By making this contribution, I direct that it be used only for those purposes." Contributions to the Administrative account are not subject to state or federal contribution limits.

Checks Payable to the Maryland Democratic Party Non-Federal Account: State PAC, Candidate Committees, businesses and organizations can contribute up to 6K in current election cycle 1/1/2019-12/31/2022.

Checks payable to the Maryland Democratic Party Federal Account: Individuals, Federal PACs, Federal Candidates. Individuals have a 10K per year contribution limit, Federal PAC's 5K per year, Federal candidate's unlimited transfers to State Party.

To comply with Federal law, we must use best efforts to obtain, maintain, and submit the name, mailing address, occupation and name of employer of individuals whose contributions that exceed 200.00 in a calendar year. Your federally permissible contribution will be used in connection with federal elections and is subject to the limitations and prohibitions of the Federal Election Campaign Act.